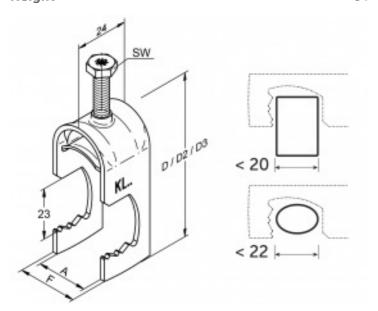

#### **INSTALLATION DETAILS**

Width across flats (SW) 10
Suitable diameter, Ø mm 12
Height 54