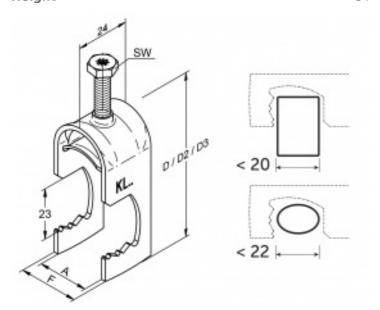

#### **INSTALLATION DETAILS**

Width across flats (SW) 10
Suitable diameter, Ø mm 14
Height 54