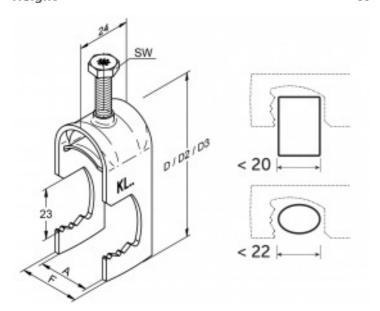

#### **INSTALLATION DETAILS**

Width across flats (SW) 10
Suitable diameter, Ø mm 18
Height 60