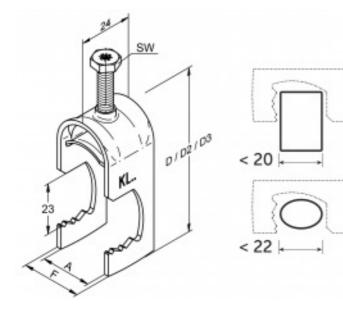

### **Technical data**

#### INSTALLATION DETAILS

| Width across flats (SW) | 10 |
|-------------------------|----|
| Suitable diameter, Ø mm | 22 |
| Height                  | 64 |