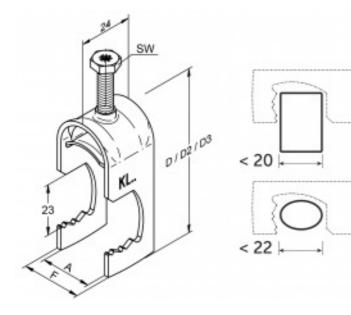

# Steel cable clamps that can be attached to different bar profiles

- KL and KP are clamps which can be attached in various types of bars, profiles, and sheet formed structures.
- The size digits indicate the maximum cable/tube diameter.
- Size marking 26/2 indicates that the clamp is suitable for fixing two Ø 26 mm cables.

#### INSTALLATION DETAILS

| Width across flats (SW) | 10 |
|-------------------------|----|
| Suitable diameter, Ø mm | 26 |
| Height                  | 67 |