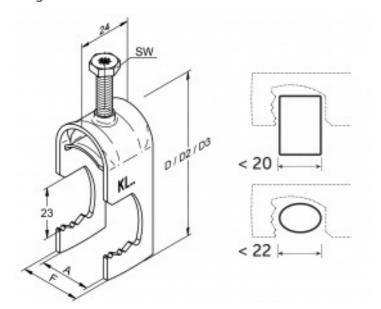

#### **INSTALLATION DETAILS**

Width across flats (SW) 10
Suitable diameter, Ø mm 30
Height 75