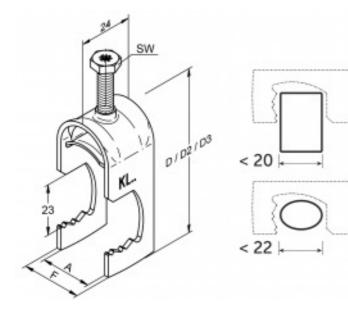

#### INSTALLATION DETAILS

| Width across flats (SW) | 10 |
|-------------------------|----|
| Suitable diameter, Ø mm | 34 |
| Height                  | 78 |