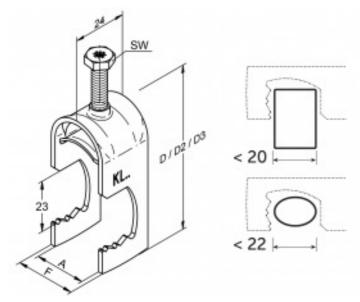

### INSTALLATION DETAILS

| Width across flats (SW) | 10 |
|-------------------------|----|
| Suitable diameter, Ø mm | 40 |
| Height                  | 84 |