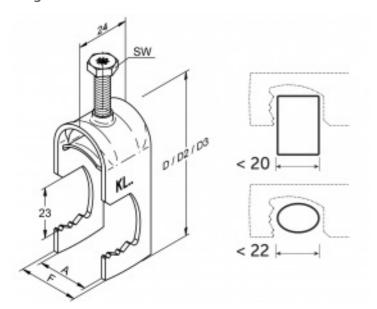

### Technical data

#### **INSTALLATION DETAILS**

Width across flats (SW)

Suitable diameter, Ø mm

46

Height

90