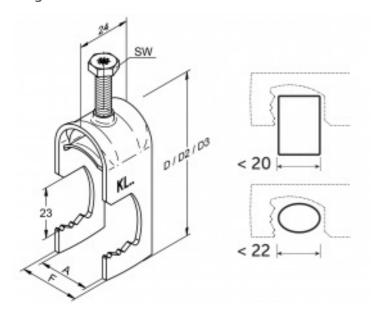

### Technical data

#### **INSTALLATION DETAILS**

Width across flats (SW) 13
Suitable diameter, Ø mm 52
Height 98