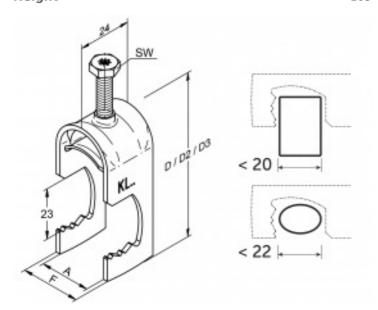

# Steel cable clamps that can be attached to different bar profiles

- KL and KP are clamps which can be attached in various types of bars, profiles, and sheet formed structures.
- The size digits indicate the maximum cable/tube diameter.
- Size marking 26/2 indicates that the clamp is suitable for fixing two Ø 26 mm cables.

#### **INSTALLATION DETAILS**

Width across flats (SW) 13
Suitable diameter, Ø mm 60
Height 105