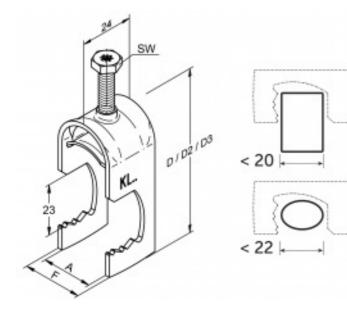

# Steel cable clamps that can be attached to different bar profiles

- KL and KP are clamps which can be attached in various types of bars, profiles, and sheet formed structures.
- The size digits indicate the maximum cable/tube diameter.
- Size marking 26/2 indicates that the clamp is suitable for fixing two Ø 26 mm cables.

#### INSTALLATION DETAILS

| Width across flats (SW) | 10 |
|-------------------------|----|
| Suitable diameter, Ø mm | 12 |
| Height                  | 67 |