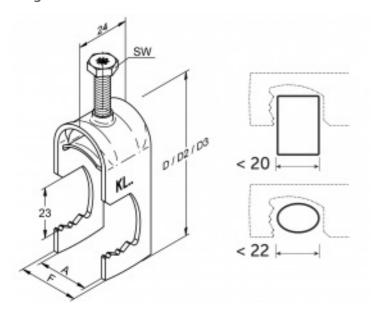

#### **INSTALLATION DETAILS**

Width across flats (SW) 10
Suitable diameter, Ø mm 14
Height 80