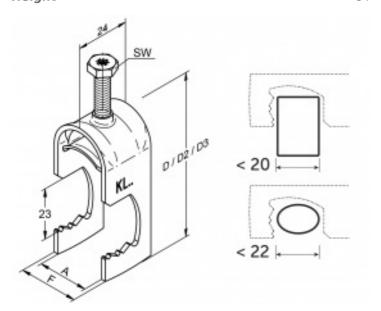

# Steel cable clamps that can be attached to different bar profiles

- KL and KP are clamps which can be attached in various types of bars, profiles, and sheet formed structures.
- The size digits indicate the maximum cable/tube diameter.
- Size marking 26/2 indicates that the clamp is suitable for fixing two Ø 26 mm cables.

#### **INSTALLATION DETAILS**

Width across flats (SW) 10
Suitable diameter, Ø mm 18
Height 84