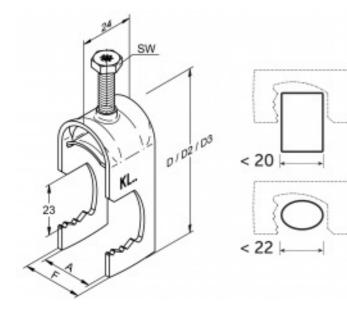

# Steel cable clamps that can be attached to different bar profiles

- KL and KP are clamps which can be attached in various types of bars, profiles, and sheet formed structures.
- The size digits indicate the maximum cable/tube diameter.
- Size marking 26/2 indicates that the clamp is suitable for fixing two Ø 26 mm cables.

#### INSTALLATION DETAILS

| Width across flats (SW) | 10 |
|-------------------------|----|
| Suitable diameter, Ø mm | 22 |
| Height                  | 90 |