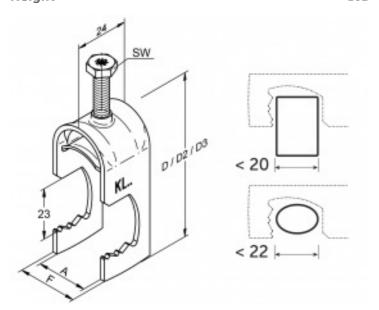

#### **INSTALLATION DETAILS**

Width across flats (SW) 10
Suitable diameter, Ø mm 26
Height 102