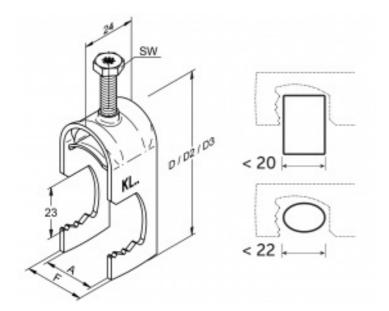

# Steel cable clamps that can be attached to different bar profiles

- KL and KP are clamps which can be attached in various types of bars, profiles, and sheet formed structures.
- The size digits indicate the maximum cable/tube diameter.
- Size marking 26/2 indicates that the clamp is suitable for fixing two Ø 26 mm cables.

#### **INSTALLATION DETAILS**

Width across flats (SW) 10
Suitable diameter, Ø mm 30
Height 110