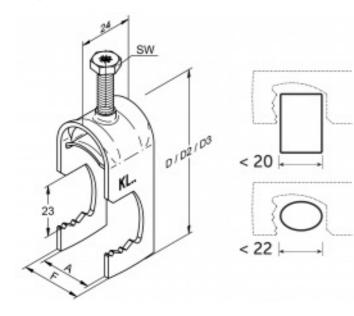

# Steel cable clamps that can be attached to different bar profiles

- KL and KP are clamps which can be attached in various types of bars, profiles, and sheet formed structures.
- The size digits indicate the maximum cable/tube diameter.
- Size marking 26/2 indicates that the clamp is suitable for fixing two Ø 26 mm cables.

#### INSTALLATION DETAILS

| Width across flats (SW) | 10  |
|-------------------------|-----|
| Suitable diameter, Ø mm | 40  |
| Height                  | 127 |