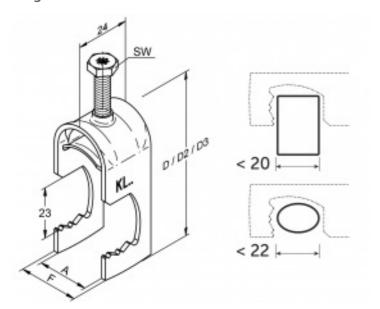

### Steel cable clamps that can be attached to different bar profiles

- KL and KP are clamps which can be attached in various types of bars, profiles, and sheet formed structures.
- The size digits indicate the maximum cable/tube diameter.
- Size marking 26/2 indicates that the clamp is suitable for fixing two Ø 26 mm cables.

#### **INSTALLATION DETAILS**

Width across flats (SW) 10 Suitable diameter, Ø mm 18 Height 105