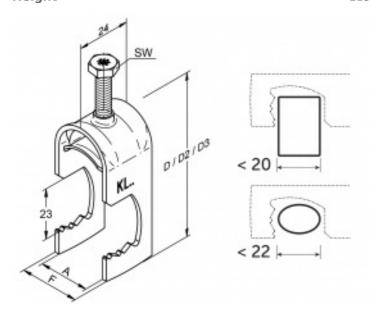

# Steel cable clamps that can be attached to different bar profiles

- KL and KP are clamps which can be attached in various types of bars, profiles, and sheet formed structures.
- The size digits indicate the maximum cable/tube diameter.
- Size marking 26/2 indicates that the clamp is suitable for fixing two Ø 26 mm cables.

#### **INSTALLATION DETAILS**

Width across flats (SW) 10
Suitable diameter, Ø mm 22
Height 115