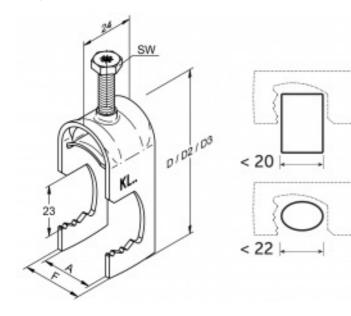

# Steel cable clamps that can be attached to different bar profiles

- KL and KP are clamps which can be attached in various types of bars, profiles, and sheet formed structures.
- The size digits indicate the maximum cable/tube diameter.
- Size marking 26/2 indicates that the clamp is suitable for fixing two Ø 26 mm cables.

#### INSTALLATION DETAILS

| Width across flats (SW) | 10  |
|-------------------------|-----|
| Suitable diameter, Ø mm | 30  |
| Height                  | 135 |