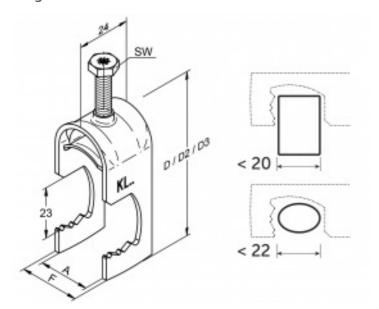

#### **INSTALLATION DETAILS**

Width across flats (SW) 13
Suitable diameter, Ø mm 82
Height 128