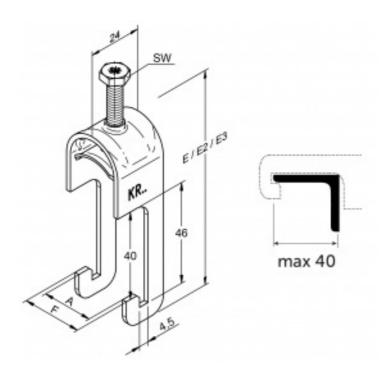

#### **APPLICATIONS**

For angle irons

#### **INSTALLATION DETAILS**

Width across flats (SW) 10
Suitable diameter, Ø mm 12
Height 74