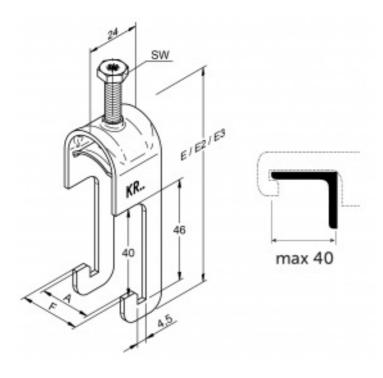

# Steel cable clamps that can be attached to 40x40 angle iron structures

- Type KR is a hot dip zinc coated cable clamp for clamping cables, tubes, and other elongated elements.
- KR is designed to be attached in structures made of 40x40 angle iron.
- The KR range also includes clamps for two and three cables.
- The size digits indicate the maximum cable/tube diameter.

#### **APPLICATIONS**

• For angle irons

#### INSTALLATION DETAILS

| Width across flats (SW) | 10 |
|-------------------------|----|
| Suitable diameter, Ø mm | 14 |
| Height                  | 74 |