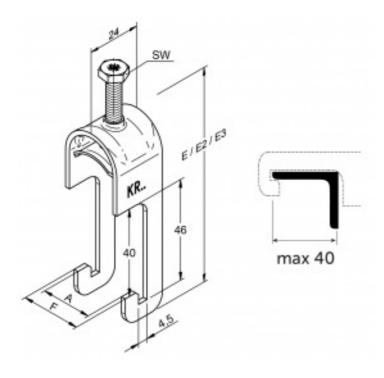

# Steel cable clamps that can be attached to 40x40 angle iron structures

- Type KR is a hot dip zinc coated cable clamp for clamping cables, tubes, and other elongated elements.
- KR is designed to be attached in structures made of 40x40 angle iron.
- The KR range also includes clamps for two and three cables.
- The size digits indicate the maximum cable/tube diameter.

#### APPLICATIONS

• For angle irons

#### INSTALLATION DETAILS

| Width across flats (SW) | 10 |
|-------------------------|----|
| Suitable diameter, Ø mm | 18 |
| Height                  | 80 |