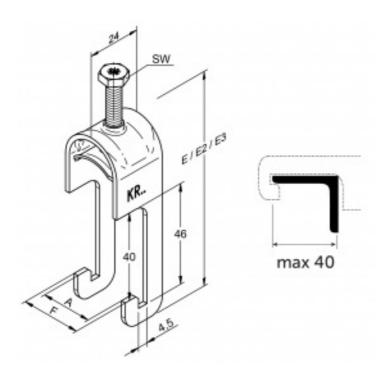

# Steel cable clamps that can be attached to 40x40 angle iron structures

- Type KR is a hot dip zinc coated cable clamp for clamping cables, tubes, and other elongated elements.
- KR is designed to be attached in structures made of 40x40 angle iron.
- The KR range also includes clamps for two and three cables.
- The size digits indicate the maximum cable/tube diameter.

#### **APPLICATIONS**

For angle irons

#### **INSTALLATION DETAILS**

Width across flats (SW) 10
Suitable diameter, Ø mm 22
Height 84