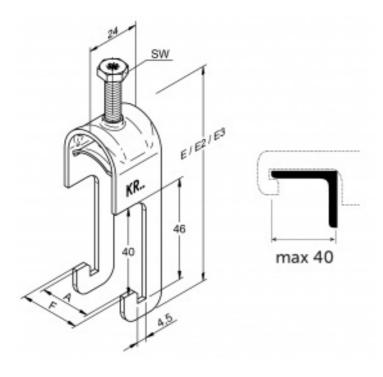

# Steel cable clamps that can be attached to 40x40 angle iron structures

- Type KR is a hot dip zinc coated cable clamp for clamping cables, tubes, and other elongated elements.
- KR is designed to be attached in structures made of 40x40 angle iron.
- The KR range also includes clamps for two and three cables.
- The size digits indicate the maximum cable/tube diameter.

#### **APPLICATIONS**

• For angle irons

#### INSTALLATION DETAILS

| Width across flats (SW) | 10 |
|-------------------------|----|
| Suitable diameter, Ø mm | 26 |
| Height                  | 87 |