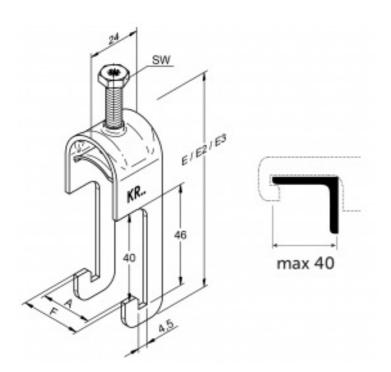

# Steel cable clamps that can be attached to 40x40 angle iron structures

- Type KR is a hot dip zinc coated cable clamp for clamping cables, tubes, and other elongated elements.
- KR is designed to be attached in structures made of 40x40 angle iron.
- The KR range also includes clamps for two and three cables.
- The size digits indicate the maximum cable/tube diameter.

#### **APPLICATIONS**

For angle irons

#### **INSTALLATION DETAILS**

Width across flats (SW) 10
Suitable diameter, Ø mm 30
Height 95