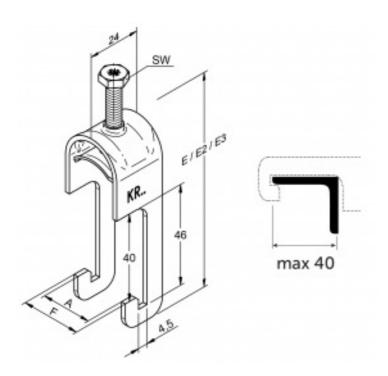

### Technical data

#### **INSTALLATION DETAILS**

Width across flats (SW) 13
Suitable diameter, Ø mm 46
Height 110