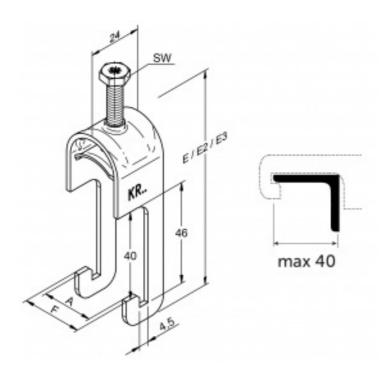

# Steel cable clamps that can be attached to 40x40 angle iron structures

- Type KR is a hot dip zinc coated cable clamp for clamping cables, tubes, and other elongated elements.
- KR is designed to be attached in structures made of 40x40 angle iron.
- The KR range also includes clamps for two and three cables.
- The size digits indicate the maximum cable/tube diameter.

#### **APPLICATIONS**

For angle irons

#### **INSTALLATION DETAILS**

| Width across flats (SW) | 13  |
|-------------------------|-----|
| Suitable diameter, Ø mm | 52  |
| Height                  | 118 |