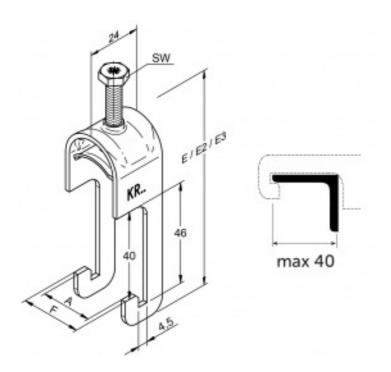

# Steel cable clamps that can be attached to 40x40 angle iron structures

- Type KR is a hot dip zinc coated cable clamp for clamping cables, tubes, and other elongated elements.
- KR is designed to be attached in structures made of 40x40 angle iron.
- The KR range also includes clamps for two and three cables.
- The size digits indicate the maximum cable/tube diameter.

#### **APPLICATIONS**

For angle irons

#### INSTALLATION DETAILS

| Width across flats (SW) | 10  |
|-------------------------|-----|
| Suitable diameter, Ø mm | 18  |
| Height                  | 124 |