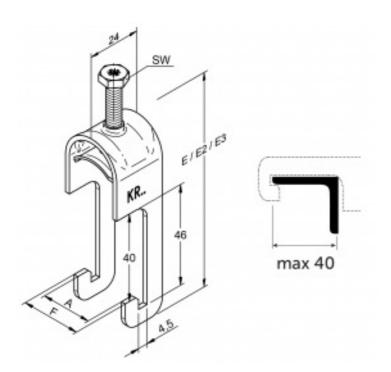

# Steel cable clamps that can be attached to 40x40 angle iron structures

- Type KR is a hot dip zinc coated cable clamp for clamping cables, tubes, and other elongated elements.
- KR is designed to be attached in structures made of 40x40 angle iron.
- The KR range also includes clamps for two and three cables.
- The size digits indicate the maximum cable/tube diameter.

#### **APPLICATIONS**

For angle irons

#### **INSTALLATION DETAILS**

| Width across flats (SW) | 10  |
|-------------------------|-----|
| Suitable diameter, Ø mm | 30  |
| Height                  | 162 |