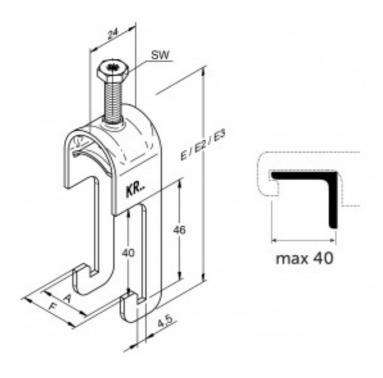

# Steel cable clamps that can be attached to 40x40 angle iron structures

- Type KR is a hot dip zinc coated cable clamp for clamping cables, tubes, and other elongated elements.
- KR is designed to be attached in structures made of 40x40 angle iron.
- The KR range also includes clamps for two and three cables.
- The size digits indicate the maximum cable/tube diameter.

#### **APPLICATIONS**

• For angle irons

#### INSTALLATION DETAILS

| Width across flats (SW) | 10 |
|-------------------------|----|
| Suitable diameter, Ø mm | 12 |
| Height                  | 98 |