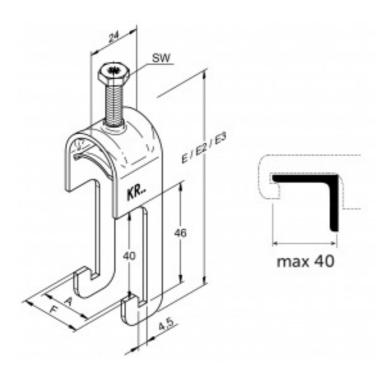

#### INSTALLATION DETAILS

Width across flats (SW) 10
Suitable diameter, Ø mm 14
Height 100