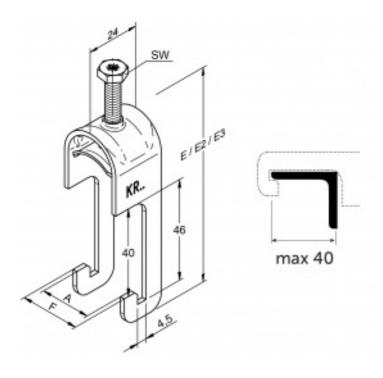

# Steel cable clamps that can be attached to 40x40 angle iron structures

- Type KR is a hot dip zinc coated cable clamp for clamping cables, tubes, and other elongated elements.
- KR is designed to be attached in structures made of 40x40 angle iron.
- The KR range also includes clamps for two and three cables.
- The size digits indicate the maximum cable/tube diameter.

#### **APPLICATIONS**

• For angle irons

### **Technical data**

#### INSTALLATION DETAILS

| Width across flats (SW) | 10  |
|-------------------------|-----|
| Suitable diameter, Ø mm | 18  |
| Height                  | 104 |