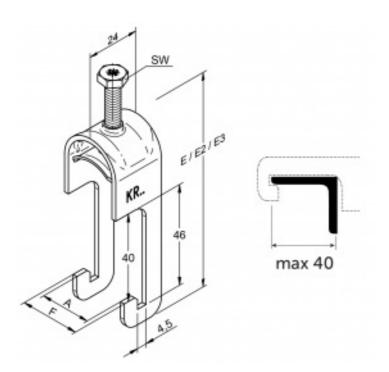

# Steel cable clamps that can be attached to 40x40 angle iron structures

- Type KR is a hot dip zinc coated cable clamp for clamping cables, tubes, and other elongated elements.
- KR is designed to be attached in structures made of 40x40 angle iron.
- The KR range also includes clamps for two and three cables.
- The size digits indicate the maximum cable/tube diameter.

#### **APPLICATIONS**

For angle irons

#### INSTALLATION DETAILS

Width across flats (SW) 10
Suitable diameter, Ø mm 22
Height 110