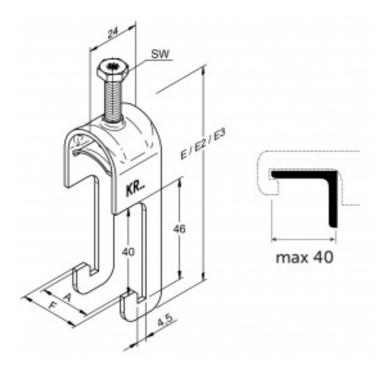

# Steel cable clamps that can be attached to 40x40 angle iron structures

- Type KR is a hot dip zinc coated cable clamp for clamping cables, tubes, and other elongated elements.
- KR is designed to be attached in structures made of 40x40 angle iron.
- The KR range also includes clamps for two and three cables.
- The size digits indicate the maximum cable/tube diameter.

#### **APPLICATIONS**

• For angle irons

#### INSTALLATION DETAILS

| Width across flats (SW) | 10  |
|-------------------------|-----|
| Suitable diameter, Ø mm | 30  |
| Height                  | 130 |