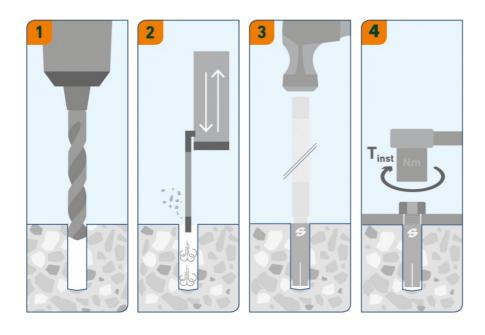

-------------------------|---------|
| Drill hole diameter (d₀) Ø                 | 25      |
| Minimum drill hole depth                   | 84      |
| Drill hole depth (h <sub>1</sub> )         | 84      |
| Nominal setting depth (H <sub>nom</sub> )  | 80      |
| Effective setting depth (H <sub>ef</sub> ) | 80      |
| Installation torque (T <sub>inst</sub> )   | max 100 |
|                                            |         |



# Performance data

| Base material               | Load type        | Load direction | Load value |
|-----------------------------|------------------|----------------|------------|
| Non-cracked concrete C20/25 | N <sub>Rec</sub> | <del></del>    | 11.9 kN    |
| Non-cracked concrete C20/25 | V <sub>Rec</sub> |                | 21 kN      |

# Installation