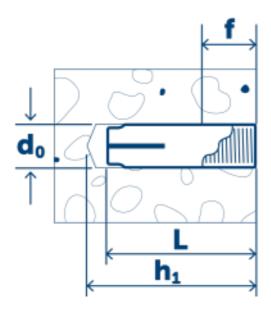

# INSTALLATION DETAILS

| Size       | M20 |
|------------|-----|
| Length (L) | 80  |
| Thread (f) | 37  |
|            |     |
|            |     |

### **INSTALLATION DETAILS**

| Hole in fixture (D <sub>f</sub> )          | ≤ 22    |
|--------------------------------------------|---------|
| Drill hole diameter (d₀) Ø                 | 25      |
| Minimum drill hole depth                   | 84      |
| Drill hole depth (h <sub>1</sub> )         | 84      |
| Nominal setting depth (H <sub>nom</sub> )  | 80      |
| Effective setting depth (H <sub>ef</sub> ) | 80      |
| Installation torque (T <sub>inst</sub> )   | max 100 |
|                                            |         |