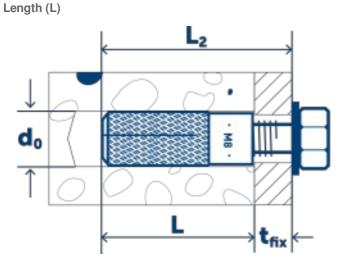

### **INSTALLATION DETAILS**

Size

### **INSTALLATION DETAILS**

M4 Drill hole diameter (d<sub>0</sub>)  $\varnothing$ 

Nominal setting depth (H<sub>nom</sub>)

5 16

- Feb 28, '19 08:05 06:05:55