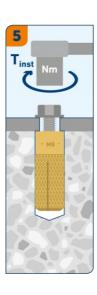

Natural stone
- Non-cracked concrete
- Solid clay brick

## Technical data

### **INSTALLATION DETAILS**

Size



### **INSTALLATION DETAILS**

M4 Drill hole diameter (d<sub>0</sub>)  $\varnothing$ 

Nominal setting depth (H<sub>nom</sub>)

5 16

- Feb 28, '19 08:05 06:05:55

## Performance data

| Base material               | Load type        | Embedment depth (h <sub>nom</sub> ) | Load direction | Load value |
|-----------------------------|------------------|-------------------------------------|----------------|------------|
| Non-cracked concrete C20/25 | N <sub>Rec</sub> | 16 mm                               | <del>//</del>  | 0.6 kN     |
| Non-cracked concrete C20/25 | $V_{Rk}$         | 16 mm                               |                | 0.6 kN     |

## Installation