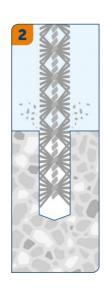

lab
- Natural stone
- Non-cracked concrete
- Solid clay brick

## Technical data

### **INSTALLATION DETAILS**

Size



### **INSTALLATION DETAILS**

M4 Drill hole diameter (d<sub>0</sub>)  $\varnothing$ 

Nominal setting depth (H<sub>nom</sub>)

5 16

- Feb 28, '19 08:05 06:05:55

## Performance data

| Base material               | Load type        | Embedment depth (h <sub>nom</sub> ) | Load direction | Load value |
|-----------------------------|------------------|-------------------------------------|----------------|------------|
| Non-cracked concrete C20/25 | N <sub>Rec</sub> | 16 mm                               | <del>//</del>  | 0.6 kN     |
| Non-cracked concrete C20/25 | $V_{Rk}$         | 16 mm                               |                | 0.6 kN     |

## Installation