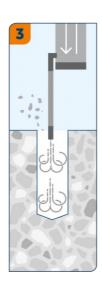

b
- Natural stone
- Non-cracked concrete
- Solid clay brick

## Technical data

### **INSTALLATION DETAILS**

Size



### **INSTALLATION DETAILS**

M4 Drill hole diameter (d<sub>0</sub>)  $\varnothing$ 

Nominal setting depth (H<sub>nom</sub>)

5 16

- Feb 28, '19 08:05 06:05:55

## Performance data

| Base material               | Load type        | Embedment depth (h <sub>nom</sub> ) | Load direction | Load value |
|-----------------------------|------------------|-------------------------------------|----------------|------------|
| Non-cracked concrete C20/25 | N <sub>Rec</sub> | 16 mm                               | <del>//</del>  | 0.6 kN     |
| Non-cracked concrete C20/25 | $V_{Rk}$         | 16 mm                               |                | 0.6 kN     |

## Installation