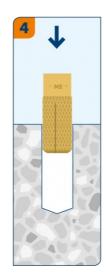

- Natural stone
- Non-cracked concrete
- Solid clay brick

## Technical data

### **INSTALLATION DETAILS**

Size



### **INSTALLATION DETAILS**

M4 Drill hole diameter (d<sub>0</sub>)  $\varnothing$ 

Nominal setting depth (H<sub>nom</sub>)

5 16

- Feb 28, '19 08:05 06:05:55

## Performance data

| Base material               | Load type        | Embedment depth (h <sub>nom</sub> ) | Load direction | Load value |
|-----------------------------|------------------|-------------------------------------|----------------|------------|
| Non-cracked concrete C20/25 | N <sub>Rec</sub> | 16 mm                               | <del>//</del>  | 0.6 kN     |
| Non-cracked concrete C20/25 | $V_{Rk}$         | 16 mm                               |                | 0.6 kN     |

## Installation