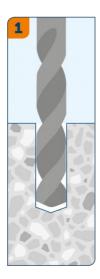

slab
- Natural stone
- Non-cracked concrete
- Solid clay brick

## Technical data

### **INSTALLATION DETAILS**

Size



### **INSTALLATION DETAILS**

M4 Drill hole diameter (d<sub>0</sub>)  $\varnothing$ 

Nominal setting depth (H<sub>nom</sub>)

5 16

- Feb 28, '19 08:05 06:05:55

## Performance data

| Base material               | Load type        | Embedment depth (h <sub>nom</sub> ) | Load direction | Load value |
|-----------------------------|------------------|-------------------------------------|----------------|------------|
| Non-cracked concrete C20/25 | N <sub>Rec</sub> | 16 mm                               | <del>//</del>  | 0.6 kN     |
| Non-cracked concrete C20/25 | $V_{Rk}$         | 16 mm                               |                | 0.6 kN     |

## Installation