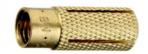

# Brass anchor MSA 4

SORMAT CODE 9640072204

## Quality all-around brass anchors with internal thread

- Internally threaded brass expansion anchor for preinstallation.
- Cross knurling on the body to prevent rotation during installation.
- Internal thread for metric bolts and rods.
- Brass anchors are suitable for indoor and outdoor use.