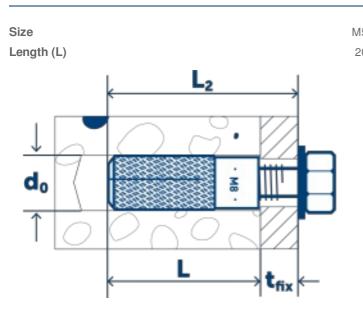

#### INSTALLATION DETAILS

#### INSTALLATION DETAILS

| 15 | Drill hole diameter (d <sub>0</sub> ) ø | 6  |
|----|-----------------------------------------|----|
| 20 | Nominal setting depth (Hnom)            | 20 |