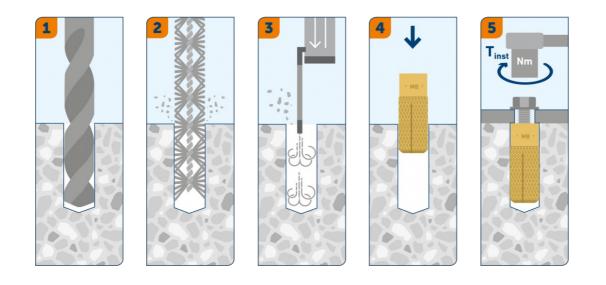

- ALSO SUITABLE FORHollow-core slab
- Natural stone
- Non-cracked concrete
- Solid clay brick

#### INSTALLATION DETAILS

| 15 | Drill hole diameter (d <sub>0</sub> ) ø | 6  |
|----|-----------------------------------------|----|
| 20 | Nominal setting depth (Hnom)            | 20 |

## Performance data

| Base material               | Load type        | Embedment depth (h <sub>nom</sub> ) | Load direction | Load value |
|-----------------------------|------------------|-------------------------------------|----------------|------------|
| Non-cracked concrete C20/25 | N <sub>Rec</sub> | 20 mm                               | *              | 0.7 kN     |
| Non-cracked concrete C20/25 | V <sub>Rec</sub> | 20 mm                               | Ĭ              | 0.7 kN     |

## Installation