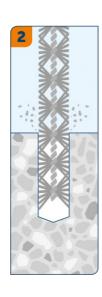

### ALSO SUITABLE FOR

- Hollow-core slab
- Natural stone
- Non-cracked concrete
- · Solid clay brick

## Technical data

### INSTALLATION DETAILS

Length (L)

Size



### INSTALLATION DETAILS

Drill hole diameter (d<sub>0</sub>) Ø

M6

Nominal setting depth (H<sub>nom</sub>)

24

8

# Performance data

| Base material               | Load type        | Embedment depth (h <sub>nom</sub> ) | Load direction | Load value |
|-----------------------------|------------------|-------------------------------------|----------------|------------|
| Non-cracked concrete C20/25 | N <sub>Rec</sub> | 24 mm                               | <del></del>    | 1.0 kN     |
| Non-cracked concrete C20/25 | V <sub>Rec</sub> | 24 mm                               | <u> </u>       | 1.0 kN     |

# Installation