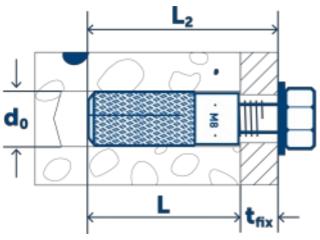

### INSTALLATION DETAILS

Length (L)

Size

### INSTALLATION DETAILS

Drill hole diameter (d<sub>0</sub>) Ø

M6

Nominal setting depth (H<sub>nom</sub>)

24

8