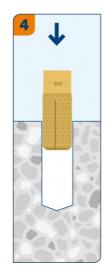

ALSO SUITABLE FOR

- Hollow-core slab
- Natural stone
- Non-cracked concrete
- · Solid clay brick

## Technical data

### INSTALLATION DETAILS

Length (L)

Size



### INSTALLATION DETAILS

Drill hole diameter (d<sub>0</sub>) Ø

M6

Nominal setting depth (H<sub>nom</sub>)

24

8

# Performance data

| Base material               | Load type        | Embedment depth (h <sub>nom</sub> ) | Load direction | Load value |
|-----------------------------|------------------|-------------------------------------|----------------|------------|
| Non-cracked concrete C20/25 | N <sub>Rec</sub> | 24 mm                               | <del></del>    | 1.0 kN     |
| Non-cracked concrete C20/25 | V <sub>Rec</sub> | 24 mm                               | <u> </u>       | 1.0 kN     |

# Installation