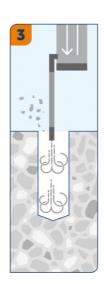

# ALSO SUITABLE FOR

- Hollow-core slab
- Natural stone
- Non-cracked concrete
- · Solid clay brick

## Technical data

### INSTALLATION DETAILS

Length (L)

Size



### INSTALLATION DETAILS

Drill hole diameter (d<sub>0</sub>) Ø

M6

Nominal setting depth (H<sub>nom</sub>)

24

8

# Performance data

| Base material               | Load type        | Embedment depth (h <sub>nom</sub> ) | Load direction | Load value |
|-----------------------------|------------------|-------------------------------------|----------------|------------|
| Non-cracked concrete C20/25 | N <sub>Rec</sub> | 24 mm                               | <del></del>    | 1.0 kN     |
| Non-cracked concrete C20/25 | V <sub>Rec</sub> | 24 mm                               | <u> </u>       | 1.0 kN     |

# Installation