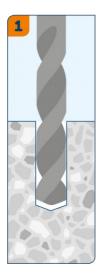

### ALSO SUITABLE FOR

- Hollow-core slab
- Natural stone
- Non-cracked concrete
- · Solid clay brick

## Technical data

### INSTALLATION DETAILS

Length (L)

Size



### INSTALLATION DETAILS

Drill hole diameter (d<sub>0</sub>) Ø

M6

Nominal setting depth (H<sub>nom</sub>)

24

8

# Performance data

| Base material               | Load type        | Embedment depth (h <sub>nom</sub> ) | Load direction | Load value |
|-----------------------------|------------------|-------------------------------------|----------------|------------|
| Non-cracked concrete C20/25 | N <sub>Rec</sub> | 24 mm                               | <del></del>    | 1.0 kN     |
| Non-cracked concrete C20/25 | V <sub>Rec</sub> | 24 mm                               | <u> </u>       | 1.0 kN     |

# Installation