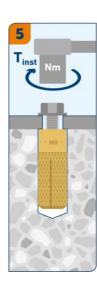

SO SUITABLE FOR

- Hollow-core slab
- Natural stone
- Non-cracked concrete
- · Solid clay brick

## Technical data

### INSTALLATION DETAILS

Length (L)

Size



### INSTALLATION DETAILS

Drill hole diameter (d<sub>0</sub>) Ø

M6

Nominal setting depth (H<sub>nom</sub>)

24

8

# Performance data

| Base material               | Load type        | Embedment depth (h <sub>nom</sub> ) | Load direction | Load value |
|-----------------------------|------------------|-------------------------------------|----------------|------------|
| Non-cracked concrete C20/25 | N <sub>Rec</sub> | 24 mm                               | <del></del>    | 1.0 kN     |
| Non-cracked concrete C20/25 | V <sub>Rec</sub> | 24 mm                               | <u> </u>       | 1.0 kN     |

# Installation