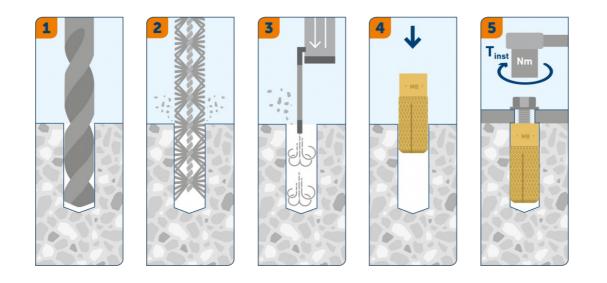

SE MATERIALS** 

- Hollow-core slab
- Natural stone
- Non-cracked concrete
- Solid clay brick

#### INSTALLATION DETAILS

| 18 | Drill hole diameter (d <sub>0</sub> ) Ø | 10 |
|----|-----------------------------------------|----|
| 30 | Nominal setting depth (Hnom)            | 30 |

## Performance data

| Base material               | Load type        | Embedment depth (h <sub>nom</sub> ) | Load direction | Load value |
|-----------------------------|------------------|-------------------------------------|----------------|------------|
| Non-cracked concrete C20/25 | N <sub>Rec</sub> | 30 mm                               | *              | 1.5 kN     |
| Non-cracked concrete C20/25 | V <sub>Rec</sub> | 30 mm                               | Ĭ              | 1.5 kN     |

## Installation