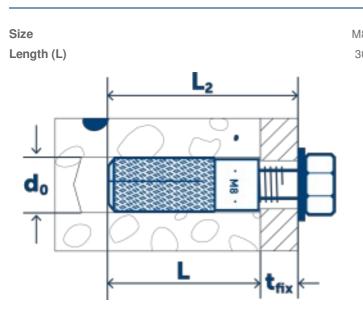

### **Technical data**

#### INSTALLATION DETAILS

#### INSTALLATION DETAILS

| 18 | Drill hole diameter (d <sub>0</sub> ) Ø | 10 |
|----|-----------------------------------------|----|
| 30 | Nominal setting depth (Hnom)            | 30 |