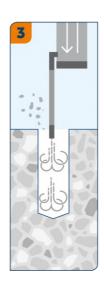

OR

- Hollow-core slab
- Natural stone
- Non-cracked concrete

## Technical data

### **INSTALLATION DETAILS**

Size Length (L)



### **INSTALLATION DETAILS**

M10

Drill hole diameter (d<sub>0</sub>) Ø

Nominal setting depth (H<sub>nom</sub>)

- Feb 4, '19 21:00 19:00:55

12

34

# Performance data

| Base material               | Load type        | Embedment depth (h <sub>nom</sub> ) | Load direction | Load value |
|-----------------------------|------------------|-------------------------------------|----------------|------------|
| Non-cracked concrete C20/25 | N <sub>Rec</sub> | 34 mm                               | <b>₩</b>       | 2.1 kN     |
| Non-cracked concrete C20/25 | V <sub>Rec</sub> | 34 mm                               | <u> </u>       | 2.1 kN     |

# Installation