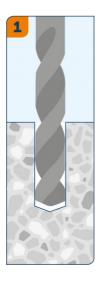

LE FOR

- Hollow-core slab
- Natural stone
- Non-cracked concrete

## Technical data

### **INSTALLATION DETAILS**

Size Length (L)



### **INSTALLATION DETAILS**

M10

Drill hole diameter (d<sub>0</sub>) Ø

Nominal setting depth (H<sub>nom</sub>)

- Feb 4, '19 21:00 19:00:55

12

34

# Performance data

| Base material               | Load type        | Embedment depth (h <sub>nom</sub> ) | Load direction | Load value |
|-----------------------------|------------------|-------------------------------------|----------------|------------|
| Non-cracked concrete C20/25 | N <sub>Rec</sub> | 34 mm                               | <b>₩</b>       | 2.1 kN     |
| Non-cracked concrete C20/25 | V <sub>Rec</sub> | 34 mm                               | <u> </u>       | 2.1 kN     |

# Installation