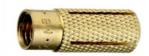

# Brass anchor MSA 10

SORMAT CODE 9640072210

## Quality all-around brass anchors with internal thread

- Internally threaded brass expansion anchor for preinstallation.
- Cross knurling on the body to prevent rotation during installation.
- Internal thread for metric bolts and rods.
- Brass anchors are suitable for indoor and outdoor use.