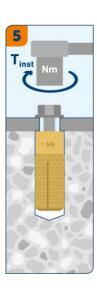

- Hollow-core slab
- Natural stone
- Non-cracked concrete

## Technical data

### **INSTALLATION DETAILS**

Size Length (L)



### **INSTALLATION DETAILS**

M10

Drill hole diameter (d<sub>0</sub>) Ø

Nominal setting depth (H<sub>nom</sub>)

- Feb 4, '19 21:00 19:00:55

12

34

# Performance data

| Base material               | Load type        | Embedment depth (h <sub>nom</sub> ) | Load direction | Load value |
|-----------------------------|------------------|-------------------------------------|----------------|------------|
| Non-cracked concrete C20/25 | N <sub>Rec</sub> | 34 mm                               | <b>₩</b>       | 2.1 kN     |
| Non-cracked concrete C20/25 | V <sub>Rec</sub> | 34 mm                               | <u> </u>       | 2.1 kN     |

# Installation