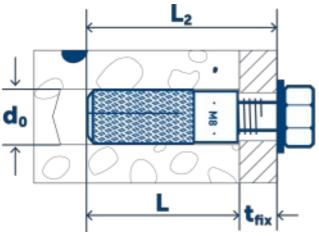

### **INSTALLATION DETAILS**

Size Length (L)

### **INSTALLATION DETAILS**

M10

Drill hole diameter (d<sub>0</sub>) Ø

Nominal setting depth (H<sub>nom</sub>)

- Feb 4, '19 21:00 19:00:55

12

34