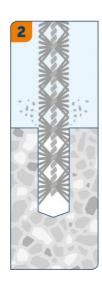

FOR

- Hollow-core slab
- Natural stone
- Non-cracked concrete

## Technical data

### **INSTALLATION DETAILS**

Size Length (L)



### **INSTALLATION DETAILS**

M10

Drill hole diameter (d<sub>0</sub>) Ø

Nominal setting depth (H<sub>nom</sub>)

- Feb 4, '19 21:00 19:00:55

12

34

# Performance data

| Base material               | Load type        | Embedment depth (h <sub>nom</sub> ) | Load direction | Load value |
|-----------------------------|------------------|-------------------------------------|----------------|------------|
| Non-cracked concrete C20/25 | N <sub>Rec</sub> | 34 mm                               | <b>₩</b>       | 2.1 kN     |
| Non-cracked concrete C20/25 | V <sub>Rec</sub> | 34 mm                               | <u> </u>       | 2.1 kN     |

# Installation