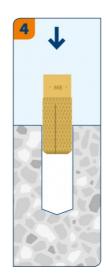

- Hollow-core slab
- Natural stone
- Non-cracked concrete

## Technical data

### **INSTALLATION DETAILS**

Size Length (L)



### **INSTALLATION DETAILS**

M10

Drill hole diameter (d<sub>0</sub>) Ø

Nominal setting depth (H<sub>nom</sub>)

- Feb 4, '19 21:00 19:00:55

12

34

# Performance data

| Base material               | Load type        | Embedment depth (h <sub>nom</sub> ) | Load direction | Load value |
|-----------------------------|------------------|-------------------------------------|----------------|------------|
| Non-cracked concrete C20/25 | N <sub>Rec</sub> | 34 mm                               | <b>₩</b>       | 2.1 kN     |
| Non-cracked concrete C20/25 | V <sub>Rec</sub> | 34 mm                               | <u> </u>       | 2.1 kN     |

# Installation