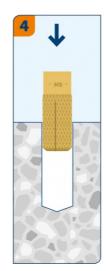

### ALSO SUITABLE FOR

- Hollow-core slab
- Natural stone
- Non-cracked concrete

## Technical data

### **INSTALLATION DETAILS**

Size



### **INSTALLATION DETAILS**

Drill hole diameter (d₀) Ø Nominal setting depth (H<sub>nom</sub>)

M12

40

16

- Feb 28, '19 08:08 06:08:35

# Performance data

| Base material               | Load type        | Embedment depth (h <sub>nom</sub> ) | Load direction | Load value |
|-----------------------------|------------------|-------------------------------------|----------------|------------|
| Non-cracked concrete C20/25 | N <sub>Rec</sub> | 40 mm                               | <del></del>    | 3.2 kN     |
| Non-cracked concrete C20/25 | V <sub>Rec</sub> | 40 mm                               |                | 3.2 kN     |

# Installation