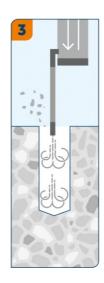

*

### ALSO SUITABLE FOR

- Hollow-core slab
- Natural stone
- Non-cracked concrete

## Technical data

### **INSTALLATION DETAILS**

Size



### **INSTALLATION DETAILS**

Drill hole diameter (d₀) Ø Nominal setting depth (H<sub>nom</sub>)

M12

40

16

- Feb 28, '19 08:08 06:08:35

# Performance data

| Base material               | Load type        | Embedment depth (h <sub>nom</sub> ) | Load direction | Load value |
|-----------------------------|------------------|-------------------------------------|----------------|------------|
| Non-cracked concrete C20/25 | N <sub>Rec</sub> | 40 mm                               | <del></del>    | 3.2 kN     |
| Non-cracked concrete C20/25 | V <sub>Rec</sub> | 40 mm                               |                | 3.2 kN     |

# Installation