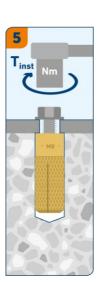

## ALSO SUITABLE FOR

- Hollow-core slab
- Natural stone
- Non-cracked concrete

## Technical data

### **INSTALLATION DETAILS**

Size



### **INSTALLATION DETAILS**

Drill hole diameter (d₀) Ø Nominal setting depth (H<sub>nom</sub>)

M12

40

16

- Feb 28, '19 08:08 06:08:35

# Performance data

| Base material               | Load type        | Embedment depth (h <sub>nom</sub> ) | Load direction | Load value |
|-----------------------------|------------------|-------------------------------------|----------------|------------|
| Non-cracked concrete C20/25 | N <sub>Rec</sub> | 40 mm                               | <del></del>    | 3.2 kN     |
| Non-cracked concrete C20/25 | V <sub>Rec</sub> | 40 mm                               |                | 3.2 kN     |

# Installation