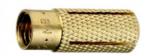

# Brass anchor MSA 12

SORMAT CODE 9640072212

## Quality all-around brass anchors with internal thread

- Internally threaded brass expansion anchor for preinstallation.
- Cross knurling on the body to prevent rotation during installation.
- Internal thread for metric bolts and rods.
- Brass anchors are suitable for indoor and outdoor use.

## PRODUCT OVERVIEW

Other codes SNRO 1356192 / LVI

3252197

Material Brass

Packages box (bag): 50 / outer

carton: 500 / pallet: 28000

**Weight** 33.8 kg / 1000