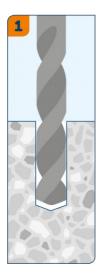

ALS**

### ALSO SUITABLE FOR

- Hollow-core slab
- Natural stone
- Non-cracked concrete

## Technical data

### **INSTALLATION DETAILS**

Size



### **INSTALLATION DETAILS**

Drill hole diameter (d₀) Ø Nominal setting depth (H<sub>nom</sub>)

M12

40

16

- Feb 28, '19 08:08 06:08:35

# Performance data

| Base material               | Load type        | Embedment depth (h <sub>nom</sub> ) | Load direction | Load value |
|-----------------------------|------------------|-------------------------------------|----------------|------------|
| Non-cracked concrete C20/25 | N <sub>Rec</sub> | 40 mm                               | <del></del>    | 3.2 kN     |
| Non-cracked concrete C20/25 | V <sub>Rec</sub> | 40 mm                               |                | 3.2 kN     |

# Installation