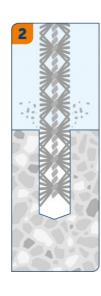

S**

### ALSO SUITABLE FOR

- Hollow-core slab
- Natural stone
- Non-cracked concrete

## Technical data

### **INSTALLATION DETAILS**

Size



### **INSTALLATION DETAILS**

Drill hole diameter (d₀) Ø Nominal setting depth (H<sub>nom</sub>)

M12

40

16

- Feb 28, '19 08:08 06:08:35

# Performance data

| Base material               | Load type        | Embedment depth (h <sub>nom</sub> ) | Load direction | Load value |
|-----------------------------|------------------|-------------------------------------|----------------|------------|
| Non-cracked concrete C20/25 | N <sub>Rec</sub> | 40 mm                               | <del></del>    | 3.2 kN     |
| Non-cracked concrete C20/25 | V <sub>Rec</sub> | 40 mm                               |                | 3.2 kN     |

# Installation