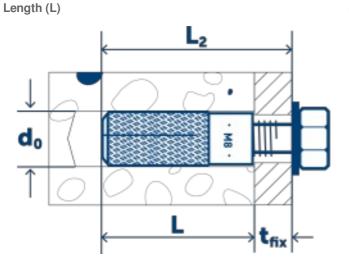

## Technical data

### **INSTALLATION DETAILS**

Size

### **INSTALLATION DETAILS**

Drill hole diameter (d₀) Ø Nominal setting depth (H<sub>nom</sub>)

M12

40

16

- Feb 28, '19 08:08 06:08:35