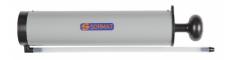

## Blow-out pump IPUM 280 mm

SORMAT CODE 9640072621

## Efficient air-pump for cleaning drill holes from dust and debris

- High volume push pumps that are easy to use. Flexible nozzles reach down to the drill hole end.
- Thorough cleaning of boreholes is very important for safe installations. Proper cleaning makes installations easier.
- Dirty boreholes can reduce the performance of the anchor by as much as 50% !
- Use together with a proper metal brush. For best cleaning results: 2 blows with a blow-out pump, 2 strokes with a metal brush and 2 more blows with the pump.