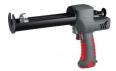

## Battery dispenser IPU 410 A with two batteries (7,2 V Li-ion)

SORMAT CODE 9640072694

## Save your time, money and strength with original Sormat IPU extrusion tools

- High-quality tools for extruding injection resin out from the cartridge into the borehole in chemical anchoring installation.
- Using a high-quality dispenser can save a considerable amount of time and protects from possible repetitive stress injuries.