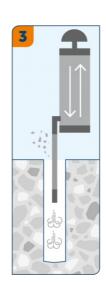

-------------------|-----|
| 100          | Minimum drill hole depth                  | 105 |
| 24           | Drill hole depth (h <sub>1</sub> )        | 105 |
|              | Nominal setting depth (H <sub>nom</sub> ) | 100 |
|              | Installation torque (T <sub>inst</sub> )  | 120 |
| HEAD DETAILS |                                           |     |

Inner hole / eye diameter ø

23,0



## Performance data

| Base material               | Load type        | Embedment depth (h <sub>nom</sub> ) | Load direction | Load value |
|-----------------------------|------------------|-------------------------------------|----------------|------------|
| Non-cracked concrete C20/25 | N <sub>Rec</sub> | 100 mm                              | <b>**</b>      | 9.9 kN     |

## Installation