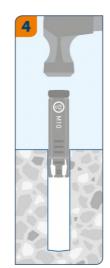

-----------------|-----|
| 100          | Minimum drill hole depth                  | 105 |
| 24           | Drill hole depth (h <sub>1</sub> )        | 105 |
|              | Nominal setting depth (H <sub>nom</sub> ) | 100 |
|              | Installation torque (T <sub>inst</sub> )  | 120 |
| HEAD DETAILS |                                           |     |

Inner hole / eye diameter ø

23,0



## Performance data

| Base material               | Load type        | Embedment depth (h <sub>nom</sub> ) | Load direction | Load value |
|-----------------------------|------------------|-------------------------------------|----------------|------------|
| Non-cracked concrete C20/25 | N <sub>Rec</sub> | 100 mm                              | <b>**</b>      | 9.9 kN     |

## Installation