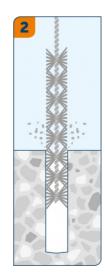

---------------------|-----|
| 100          | Minimum drill hole depth                  | 105 |
| 24           | Drill hole depth (h <sub>1</sub> )        | 105 |
|              | Nominal setting depth (H <sub>nom</sub> ) | 100 |
|              | Installation torque (T <sub>inst</sub> )  | 120 |
| HEAD DETAILS |                                           |     |

Inner hole / eye diameter ø

23,0



## Performance data

| Base material               | Load type        | Embedment depth (h <sub>nom</sub> ) | Load direction | Load value |
|-----------------------------|------------------|-------------------------------------|----------------|------------|
| Non-cracked concrete C20/25 | N <sub>Rec</sub> | 100 mm                              | <b>**</b>      | 9.9 kN     |

## Installation