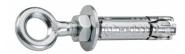

# PFG Eyebolt type EBF 16 ZP

SORMAT CODE 9640077434

### **PRODUCT OVERVIEW**

Other codes SNRO 1356266 / Material Steel, zinc plated

Packages box (bag): 5 / outer carton: 25

/ pallet: 1400

 Weight
 485.9 kg / 1000

 GTIN-13
 8716247774346

 Availability
 end of life