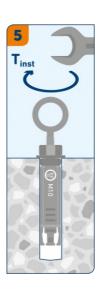

### **INSTALLATION DETAILS**

| M16          | Drill hole diameter (d₀) Ø                | 25  |
|--------------|-------------------------------------------|-----|
| 100          | Minimum drill hole depth                  | 105 |
| 24           | Drill hole depth (h <sub>1</sub> )        | 105 |
|              | Nominal setting depth (H <sub>nom</sub> ) | 100 |
|              | Installation torque (T <sub>inst</sub> )  | 120 |
| HEAD DETAILS |                                           |     |

## Installation