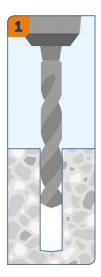

-----------------------|-----|
| 100          | Minimum drill hole depth                  | 105 |
| 24           | Drill hole depth (h <sub>1</sub> )        | 105 |
|              | Nominal setting depth (H <sub>nom</sub> ) | 100 |
|              | Installation torque (T <sub>inst</sub> )  | 120 |
| HEAD DETAILS |                                           |     |

Inner hole / eye diameter ø

23,0



## Performance data

| Base material               | Load type        | Embedment depth (h <sub>nom</sub> ) | Load direction | Load value |
|-----------------------------|------------------|-------------------------------------|----------------|------------|
| Non-cracked concrete C20/25 | N <sub>Rec</sub> | 100 mm                              | <b>**</b>      | 9.9 kN     |

## Installation