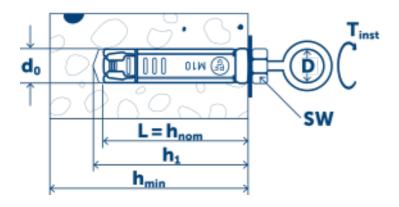

## INSTALLATION DETAILS

Size Length (L) Width across flats (SW)

### **INSTALLATION DETAILS**

| M16          | Drill hole diameter (d₀) Ø                | 25  |
|--------------|-------------------------------------------|-----|
| 100          | Minimum drill hole depth                  | 105 |
| 24           | Drill hole depth (h <sub>1</sub> )        | 105 |
|              | Nominal setting depth (H <sub>nom</sub> ) | 100 |
|              | Installation torque (T <sub>inst</sub> )  | 120 |
| HEAD DETAILS |                                           |     |

Inner hole / eye diameter ø

23,0