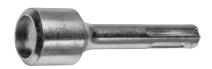

# Setting tool S-KA 6-10 SDS+

SORMAT CODE 9640079020

# Hammering tool to make through bolt installations quicker and smoother

- Original Sormat through bolts setting tool with designed head that does not damage the head of the anchor and keep the head from slipping.
- Besides ensuring most efficient and safe through bolt installations in general, setting tool also significantly saves time and energy in serial installations.
- Compatible with all SDS+ chuck machines.

### PRODUCT OVERVIEW

Properties
Other codes
Material
Packages

Weight

80

with SDS+ shank
/
Steel, zinc plated

box (bag): 1 64.0 kg / 1000