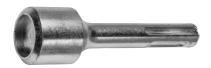

# Setting tool S-KA 12-20 SDS+

SORMAT CODE 9640079021

# Hammering tool to make through bolt installations quicker and smoother

- Original Sormat through bolts setting tool with designed head that does not damage the head of the anchor and keep the head from slipping.
- Besides ensuring most efficient and safe through bolt installations in general, setting tool also significantly saves time and energy in serial installations.
- Compatible with all SDS+ chuck machines.

### PRODUCT OVERVIEW

Properties
Other codes
Material
Packages
Weight

80

with SDS+ shank
/
Steel, zinc plated
box (bag): 1
91.5 kg / 1000