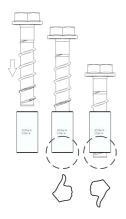

#### Measuring 14 mm concrete screw usability

- CG Checking Gauge is used for checking of S-CSA+ concrete screws.
- Tool for measuring concrete screw usability mainly with temporary bracing applications like for concrete molds.

# Installation